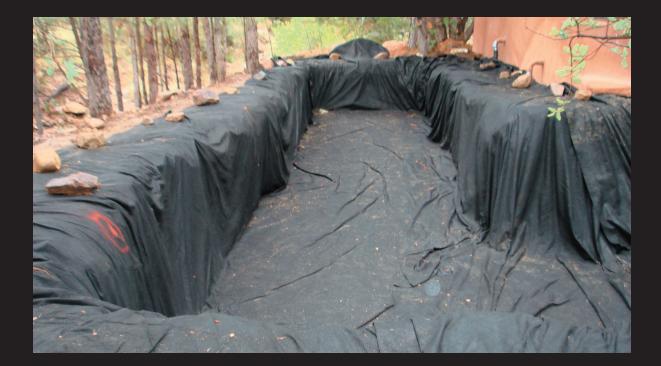

## STRATEGY

Above ground tanks were ruled out because limited space and owners 'taste'. Matching existing grade, the new landscaping garden was put on top of the tank system. Eco-rain system chosen for its strength and special flexibility. and capped with 2 ft. of topsoil for the plantings and hardscape. Large trees were excluded from the 'tank' footprint. Internal 3" roof drains were intercepted just above grade with custom rainheads. Tank volume was dictated by landscape water budget.

## **SPECIFICATIONS**

AVG. ANNUAL PRECIPITATION: 14" CAPTURE SURFACE: 1500 s.f. EPDM & Pre-finished metal roof STORAGE: Below ground, 8000 gal. Eco-rain, EPDM lined, PUMP: 1.0 hp. Grundfos in mech. Box.