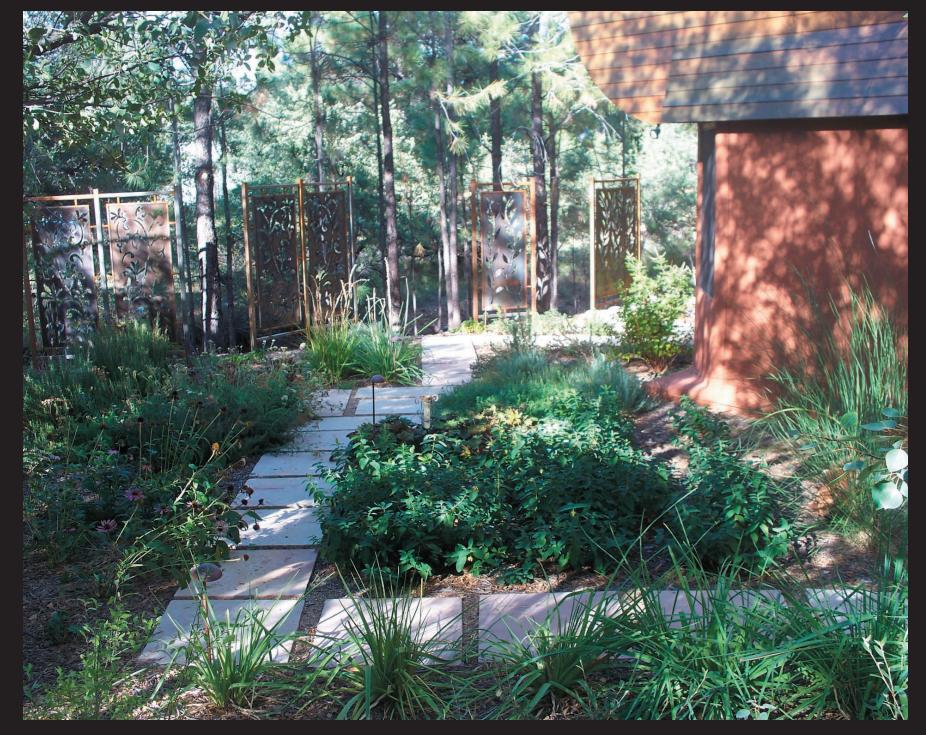

## STRATEGY

Above ground tanks were ruled out because limited space and owners 'taste'. Matching existing grade, the new landscaping garden was put on top of the tank system. Eco-rain system chosen for its strength and special flexibility. and capped with 2 ft. of topsoil for the plantings and hardscape. Large trees were excluded from the 'tank' footprint. Internal 3" roof drains were intercepted just above grade with custom rainheads. Tank volume was dictated by landscape water budget.