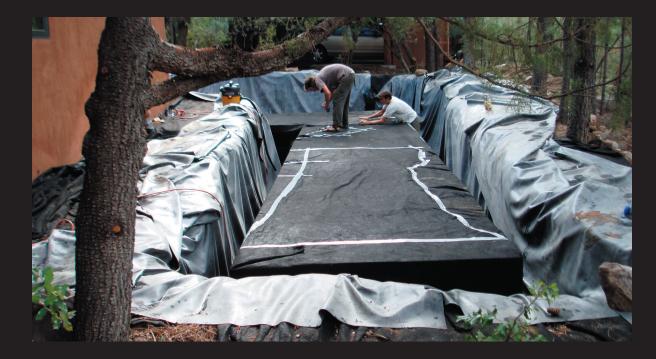

## STRATEGY

Above ground tanks were ruled out because limited space and owners 'taste'. Matching existing grade, the new landscaping garden was put on top of the tank system. Eco-rain system chosen for its strength and special flexibility. and capped with 2 ft. of topsoil for the plantings and hardscape. Large trees were excluded from the 'tank' footprint. Internal 3" roof drains were intercepted just above grade with custom rainheads. Tank volume was dictated by landscape water budget.

## **SPECIFICATIONS**

AVG. ANNUAL PRECIPITATION: 14" CAPTURE SURFACE: 1500 s.f. EPDM & Pre-finished metal roof STORAGE: Below ground, 8000 gal. Eco-rain, EPDM lined, PUMP: 1.0 hp. Grundfos in mech. Box.