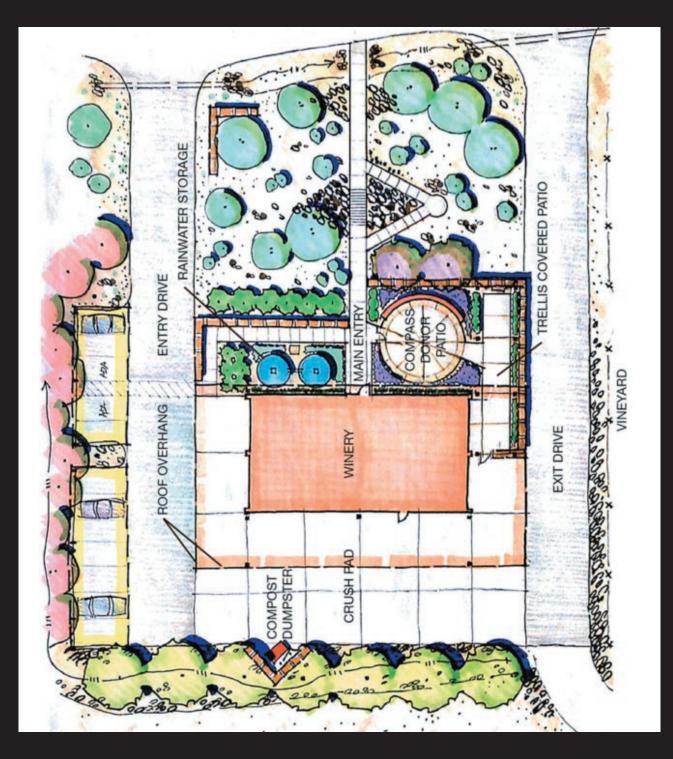

## **STRATEGY**

The original scheme was to go Net-Zero water having the Rain system provide 100% of the facilities water demand. Local health code inspection cost made this prohibitive. The revised system meets all the landscape water needs. An impressive sculptural funnel elegantly captures water from the roof scuppers. The overflows are plumbed back into landscape for passive irrigation. Multiple landscape basins graded to maximize run-off capture assisting with stormwater mitigation.

## **SPECIFICATIONS**

AVG. ANNUAL PRECIPITATION: 11"

CAPTURE SURFACE: Total EPDM roof, pre-cast paver AREA: 8,600 sf

PRE-FILTRATION: 2 - WISY 150 vortex filters

STORAGE: 2 - 5000 gal. Galvanized Steel tanks PUMP: 1.0 hp. Submersible Landscape basins/soils