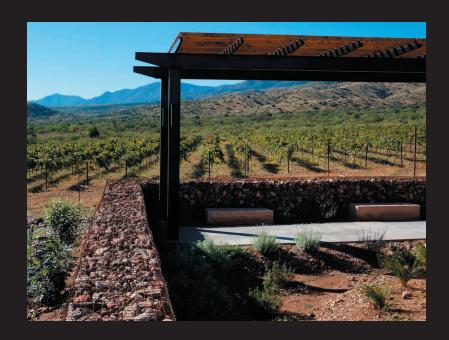

## **STRATEGY**

The original scheme was to go Net-Zero water having the Rain system provide 100% of the facilities water demand. Local health code inspection cost made this prohibitive. The revised system meets all the landscape water needs. An impressive sculptural funnel elegantly captures water from the roof scuppers. The overflows are plumbed back into landscape for passive irrigation. Multiple landscape basins graded to maximize run-off capture assisting with stormwater mitigation.