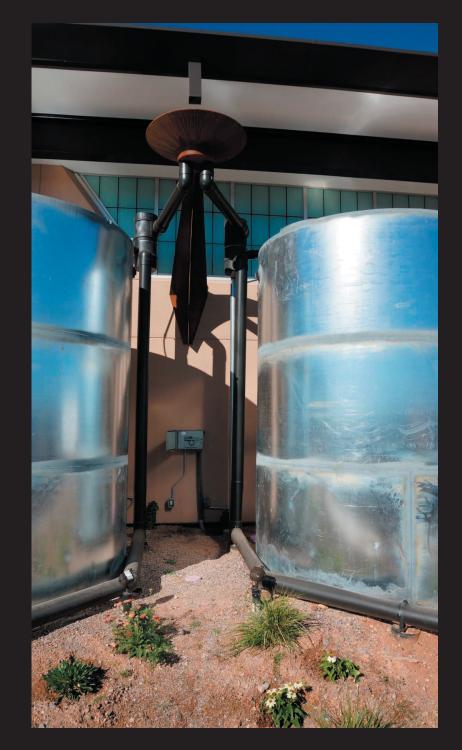

## **STRATEGY**

The original scheme was to go Net-Zero water having the Rain system provide 100% of the facilities water demand. Local health code inspection cost made this prohibitive. The revised system meets all the landscape water needs. An impressive sculptural funnel elegantly captures water from the roof scuppers. The overflows are plumbed back into landscape for passive irrigation. Multiple landscape basins graded to maximize run-off capture assisting with stormwater mitigation.

## **SPECIFICATIONS**

AVG. ANNUAL PRECIPITATION: 11"

CAPTURE SURFACE: Total EPDM roof, pre-cast paver AREA: 8,600 sf

PRE-FILTRATION: 2 - WISY 150 vortex filters

STORAGE: 2 - 5000 gal. Galvanized Steel tanks PUMP: 1.0 hp. Submersible Landscape basins/soils